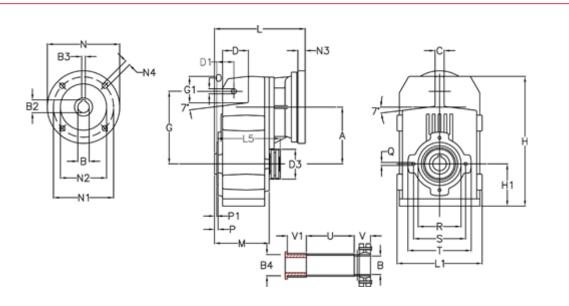

## **Measures**

| A = 175.75 | D1 = 56.5  | 15 = 200.0  | P1                                  | = 3.5    | V = 4  |
|------------|------------|-------------|-------------------------------------|----------|--------|
| B = 45     | d3 = 100   | M = 144.0   | Q                                   | = M12x19 | V1 = 4 |
| B1 = 28    | G = 218    | N = 250     | R                                   | = 130    |        |
| B2 = 31.3  | G1 = 97.5  | N1 = 215    | S                                   | = 165    |        |
| B3 = 8     | H = 389.0  | N2 = 180    | Т                                   | = 200    |        |
| B4 = 45    | H1 = 116.0 | N4 = M12x16 | Tightening torque Nm adapter bushin | g = 6.0  |        |
| C = 16     | L = 275.5  | O = 14      | Tightening torque Nm shrink disc    | = 10.0   |        |
| D = 79.0   | L1 = 242   | P = 7.5     | U                                   | = 82.0   |        |
|            |            |             |                                     |          |        |